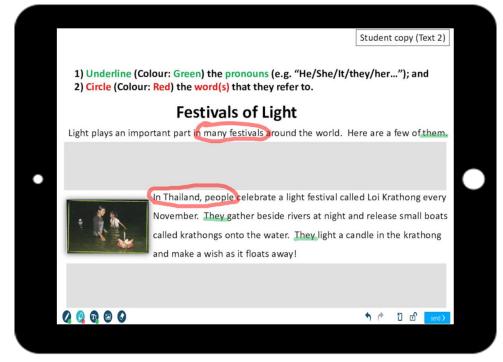

### Content

Festivals of light

### Organisation

- Text type: A feature article
- Repetitive structure across paragraphs

### Language features

- Simple present tense/
- Pronouns

### A Feature Article

Festival in Hong Kong.

People in Hong Kong celebrate different fascinating and joyful festivals. Here are a few of them.

On the first day of the sunar new year usually in javery or farly February chances people all over the world (de table chings new Year They new stellars)