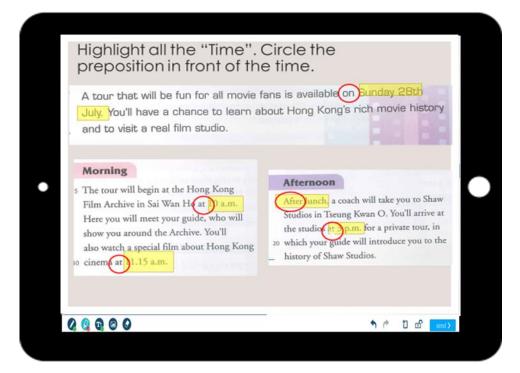

### Content

Places in Hong Kong

### Organisation

- Text type: An itinerary
- Repetitive structure across paragraphs

### Language features

- Simple future tense
- Imperatives

| It also from       | Breets, estates and tenders mill pick the form to the Gaze to the  |
|--------------------|--------------------------------------------------------------------------------------------------------------------------------------------------------------------------------------------------------------------------------------------------------------------------------------------------------------------------------------------------------------------------------------------------------------------------------------------------------------------------------------------------------------------------------------------------------------------------------------------------------------------------------------------------------------------------------------------------------------------------------------------------------------------------------------------------------------------------------------------------------------------------------------------------------------------------------------------------------------------------------------------------------------------------------------------------------------------------------------------------------------------------------------------------------------------------------------------------------------------------------------------------------------------------------------------------------------------------------------------------------------------------------------------------------------------------------------------------------------------------------------------------------------------------------------------------------------------------------------------------------------------------------------------------------------------------------------------------------------------------------------------------------------------------------------------------------------------------------------------------------------------------------------------------------------------------------------------------------------------------------------------------------------------------------------------------------------------------------------------------------------------------------|
| It also from       | Henring  First, nor, will go to Chang to Tan Care, at Billian  in all the markets part of Chang to Long to you there, with  the count for 20 media, to the tength.                                                                                                                                                                                                                                                                                                                                                                                                                                                                                                                                                                                                                                                                                                                                                                                                                                                                                                                                                                                                                                                                                                                                                                                                                                                                                                                                                                                                                                                                                                                                                                                                                                                                                                                                                                                                                                                                                                                                                             |
| It<br>oler<br>free | Horizon  First, max mill go to Chang fi Tari Care at Billian at the western port of Chang Chan To gas there, will fibe count for 20 weeks A. the taight.                                                                                                                                                                                                                                                                                                                                                                                                                                                                                                                                                                                                                                                                                                                                                                                                                                                                                                                                                                                                                                                                                                                                                                                                                                                                                                                                                                                                                                                                                                                                                                                                                                                                                                                                                                                                                                                                                                                                                                       |
| olos<br>fran       | First, me will go to Chang Re Ioni Case at \$100 and in at the mextern part of Chrong Chan, To got there, walk of the count for 20 minutes, to the temple                                                                                                                                                                                                                                                                                                                                                                                                                                                                                                                                                                                                                                                                                                                                                                                                                                                                                                                                                                                                                                                                                                                                                                                                                                                                                                                                                                                                                                                                                                                                                                                                                                                                                                                                                                                                                                                                                                                                                                      |
| olos<br>fran       | First, me will go to Chang Re Ioni Case at \$100 and in at the mextern part of Chrong Chan, To got there, walk of the count for 20 minutes, to the temple                                                                                                                                                                                                                                                                                                                                                                                                                                                                                                                                                                                                                                                                                                                                                                                                                                                                                                                                                                                                                                                                                                                                                                                                                                                                                                                                                                                                                                                                                                                                                                                                                                                                                                                                                                                                                                                                                                                                                                      |
| olos<br>fran       | First, me will go to Chang Re Ioni Case at \$100 and in at the mextern part of Chrong Chan, To got there, walk of the count for 20 minutes, to the temple                                                                                                                                                                                                                                                                                                                                                                                                                                                                                                                                                                                                                                                                                                                                                                                                                                                                                                                                                                                                                                                                                                                                                                                                                                                                                                                                                                                                                                                                                                                                                                                                                                                                                                                                                                                                                                                                                                                                                                      |
| olos<br>fran       | is at the newtorn part of Cherry Chass To get there, with a the court for 20 minutes to the temple                                                                                                                                                                                                                                                                                                                                                                                                                                                                                                                                                                                                                                                                                                                                                                                                                                                                                                                                                                                                                                                                                                                                                                                                                                                                                                                                                                                                                                                                                                                                                                                                                                                                                                                                                                                                                                                                                                                                                                                                                             |
| olos<br>fran       | is at the nextern part of Chevry Chas. To get there, walk of the court for 20 minutes to the temple                                                                                                                                                                                                                                                                                                                                                                                                                                                                                                                                                                                                                                                                                                                                                                                                                                                                                                                                                                                                                                                                                                                                                                                                                                                                                                                                                                                                                                                                                                                                                                                                                                                                                                                                                                                                                                                                                                                                                                                                                            |
| fran               |                                                                                                                                                                                                                                                                                                                                                                                                                                                                                                                                                                                                                                                                                                                                                                                                                                                                                                                                                                                                                                                                                                                                                                                                                                                                                                                                                                                                                                                                                                                                                                                                                                                                                                                                                                                                                                                                                                                                                                                                                                                                                                                                |
| hins               | All the state of t |
|                    | t The gift, there walls upled for about 10 stick your picture here.                                                                                                                                                                                                                                                                                                                                                                                                                                                                                                                                                                                                                                                                                                                                                                                                                                                                                                                                                                                                                                                                                                                                                                                                                                                                                                                                                                                                                                                                                                                                                                                                                                                                                                                                                                                                                                                                                                                                                                                                                                                            |
| 0                  | der. When we are there, The Chewng                                                                                                                                                                                                                                                                                                                                                                                                                                                                                                                                                                                                                                                                                                                                                                                                                                                                                                                                                                                                                                                                                                                                                                                                                                                                                                                                                                                                                                                                                                                                                                                                                                                                                                                                                                                                                                                                                                                                                                                                                                                                                             |
|                    | That Cove was one of the secret spots the Chang                                                                                                                                                                                                                                                                                                                                                                                                                                                                                                                                                                                                                                                                                                                                                                                                                                                                                                                                                                                                                                                                                                                                                                                                                                                                                                                                                                                                                                                                                                                                                                                                                                                                                                                                                                                                                                                                                                                                                                                                                                                                                |
| Ti-                | in the pirate, hid this freezence, we will being your torn                                                                                                                                                                                                                                                                                                                                                                                                                                                                                                                                                                                                                                                                                                                                                                                                                                                                                                                                                                                                                                                                                                                                                                                                                                                                                                                                                                                                                                                                                                                                                                                                                                                                                                                                                                                                                                                                                                                                                                                                                                                                     |
|                    | s we will explace the minding pressures, we might be                                                                                                                                                                                                                                                                                                                                                                                                                                                                                                                                                                                                                                                                                                                                                                                                                                                                                                                                                                                                                                                                                                                                                                                                                                                                                                                                                                                                                                                                                                                                                                                                                                                                                                                                                                                                                                                                                                                                                                                                                                                                           |
|                    | e to find one or two gold coins! After the overall go to                                                                                                                                                                                                                                                                                                                                                                                                                                                                                                                                                                                                                                                                                                                                                                                                                                                                                                                                                                                                                                                                                                                                                                                                                                                                                                                                                                                                                                                                                                                                                                                                                                                                                                                                                                                                                                                                                                                                                                                                                                                                       |
|                    | on the Son Tax head at 4.50 a.m. It is not the section part of though their length                                                                                                                                                                                                                                                                                                                                                                                                                                                                                                                                                                                                                                                                                                                                                                                                                                                                                                                                                                                                                                                                                                                                                                                                                                                                                                                                                                                                                                                                                                                                                                                                                                                                                                                                                                                                                                                                                                                                                                                                                                             |
| Tien<br>o keis     | such from the simulate along Too Some To Soil to Soil Too, Road, Advanced and Theory are to the houseful months among my well. 63401                                                                                                                                                                                                                                                                                                                                                                                                                                                                                                                                                                                                                                                                                                                                                                                                                                                                                                                                                                                                                                                                                                                                                                                                                                                                                                                                                                                                                                                                                                                                                                                                                                                                                                                                                                                                                                                                                                                                                                                           |
|                    | inch                                                                                                                                                                                                                                                                                                                                                                                                                                                                                                                                                                                                                                                                                                                                                                                                                                                                                                                                                                                                                                                                                                                                                                                                                                                                                                                                                                                                                                                                                                                                                                                                                                                                                                                                                                                                                                                                                                                                                                                                                                                                                                                           |
| _                  |                                                                                                                                                                                                                                                                                                                                                                                                                                                                                                                                                                                                                                                                                                                                                                                                                                                                                                                                                                                                                                                                                                                                                                                                                                                                                                                                                                                                                                                                                                                                                                                                                                                                                                                                                                                                                                                                                                                                                                                                                                                                                                                                |
| 1                  | bet, me will go to Mini, Great Wall at 12:30 a.m., It is a                                                                                                                                                                                                                                                                                                                                                                                                                                                                                                                                                                                                                                                                                                                                                                                                                                                                                                                                                                                                                                                                                                                                                                                                                                                                                                                                                                                                                                                                                                                                                                                                                                                                                                                                                                                                                                                                                                                                                                                                                                                                     |
| 2 6                | astern part of Cheung Chau. It is located along the Cheung                                                                                                                                                                                                                                                                                                                                                                                                                                                                                                                                                                                                                                                                                                                                                                                                                                                                                                                                                                                                                                                                                                                                                                                                                                                                                                                                                                                                                                                                                                                                                                                                                                                                                                                                                                                                                                                                                                                                                                                                                                                                     |
| koj                | Family Trail. To go there, Walk towards                                                                                                                                                                                                                                                                                                                                                                                                                                                                                                                                                                                                                                                                                                                                                                                                                                                                                                                                                                                                                                                                                                                                                                                                                                                                                                                                                                                                                                                                                                                                                                                                                                                                                                                                                                                                                                                                                                                                                                                                                                                                                        |
| in Vi              | Your Temple along Cherry Chav sockyour picture bere.                                                                                                                                                                                                                                                                                                                                                                                                                                                                                                                                                                                                                                                                                                                                                                                                                                                                                                                                                                                                                                                                                                                                                                                                                                                                                                                                                                                                                                                                                                                                                                                                                                                                                                                                                                                                                                                                                                                                                                                                                                                                           |
| ea c               | ch Road from the pier. When we                                                                                                                                                                                                                                                                                                                                                                                                                                                                                                                                                                                                                                                                                                                                                                                                                                                                                                                                                                                                                                                                                                                                                                                                                                                                                                                                                                                                                                                                                                                                                                                                                                                                                                                                                                                                                                                                                                                                                                                                                                                                                                 |
| re                 | there, we will enjoy the spectaular contal sarasery                                                                                                                                                                                                                                                                                                                                                                                                                                                                                                                                                                                                                                                                                                                                                                                                                                                                                                                                                                                                                                                                                                                                                                                                                                                                                                                                                                                                                                                                                                                                                                                                                                                                                                                                                                                                                                                                                                                                                                                                                                                                            |
| re.                | will see some strangely chaped rocks along the trail                                                                                                                                                                                                                                                                                                                                                                                                                                                                                                                                                                                                                                                                                                                                                                                                                                                                                                                                                                                                                                                                                                                                                                                                                                                                                                                                                                                                                                                                                                                                                                                                                                                                                                                                                                                                                                                                                                                                                                                                                                                                           |
| N ,                | such as the Homan Head Rock and the Vose Rec                                                                                                                                                                                                                                                                                                                                                                                                                                                                                                                                                                                                                                                                                                                                                                                                                                                                                                                                                                                                                                                                                                                                                                                                                                                                                                                                                                                                                                                                                                                                                                                                                                                                                                                                                                                                                                                                                                                                                                                                                                                                                   |
|                    | Afternoon                                                                                                                                                                                                                                                                                                                                                                                                                                                                                                                                                                                                                                                                                                                                                                                                                                                                                                                                                                                                                                                                                                                                                                                                                                                                                                                                                                                                                                                                                                                                                                                                                                                                                                                                                                                                                                                                                                                                                                                                                                                                                                                      |
|                    | Then, we will go to Pak Tai Temple at                                                                                                                                                                                                                                                                                                                                                                                                                                                                                                                                                                                                                                                                                                                                                                                                                                                                                                                                                                                                                                                                                                                                                                                                                                                                                                                                                                                                                                                                                                                                                                                                                                                                                                                                                                                                                                                                                                                                                                                                                                                                                          |
|                    | Cher, It is at the northern part of though                                                                                                                                                                                                                                                                                                                                                                                                                                                                                                                                                                                                                                                                                                                                                                                                                                                                                                                                                                                                                                                                                                                                                                                                                                                                                                                                                                                                                                                                                                                                                                                                                                                                                                                                                                                                                                                                                                                                                                                                                                                                                     |
|                    | To us there Will along San Hing Prays Street, stick poor picture have.                                                                                                                                                                                                                                                                                                                                                                                                                                                                                                                                                                                                                                                                                                                                                                                                                                                                                                                                                                                                                                                                                                                                                                                                                                                                                                                                                                                                                                                                                                                                                                                                                                                                                                                                                                                                                                                                                                                                                                                                                                                         |
|                    | aged to knok liter land, when we are there, we will                                                                                                                                                                                                                                                                                                                                                                                                                                                                                                                                                                                                                                                                                                                                                                                                                                                                                                                                                                                                                                                                                                                                                                                                                                                                                                                                                                                                                                                                                                                                                                                                                                                                                                                                                                                                                                                                                                                                                                                                                                                                            |
|                    | of the classic Chieses frample, But Tai Temple was book 200 pm                                                                                                                                                                                                                                                                                                                                                                                                                                                                                                                                                                                                                                                                                                                                                                                                                                                                                                                                                                                                                                                                                                                                                                                                                                                                                                                                                                                                                                                                                                                                                                                                                                                                                                                                                                                                                                                                                                                                                                                                                                                                 |
| US                 | nt miss this valuable chance to join the tour! Book                                                                                                                                                                                                                                                                                                                                                                                                                                                                                                                                                                                                                                                                                                                                                                                                                                                                                                                                                                                                                                                                                                                                                                                                                                                                                                                                                                                                                                                                                                                                                                                                                                                                                                                                                                                                                                                                                                                                                                                                                                                                            |

### Movie Magic Tour (Tryout 2)

|                         | Morning                                                                                     | Lunch                                                                                          | Afternoon                                                                                     |
|-------------------------|---------------------------------------------------------------------------------------------|------------------------------------------------------------------------------------------------|-----------------------------------------------------------------------------------------------|
| Place                   | Hong Kong Film Archive                                                                      | Mido Cafe                                                                                      | Shaw Studio                                                                                   |
| Where?                  | Sai Wan Ho                                                                                  | Temple Street                                                                                  | Tseung Kwan O                                                                                 |
| When?                   | 10 a.m.                                                                                     | Lunchtime                                                                                      | 3 p.m.                                                                                        |
| What do people do?      | <ul><li>Meet the guide</li><li>Go around the Archive</li><li>Watch a special film</li></ul> | Have lunch                                                                                     | <ul> <li>Go on a private tour</li> <li>Know more about the history of Shaw Studios</li> </ul> |
| Why do people go there? | /                                                                                           | <ul> <li>Famous for their many<br/>appearance in Hong<br/>Kong films and TV series.</li> </ul> | /                                                                                             |