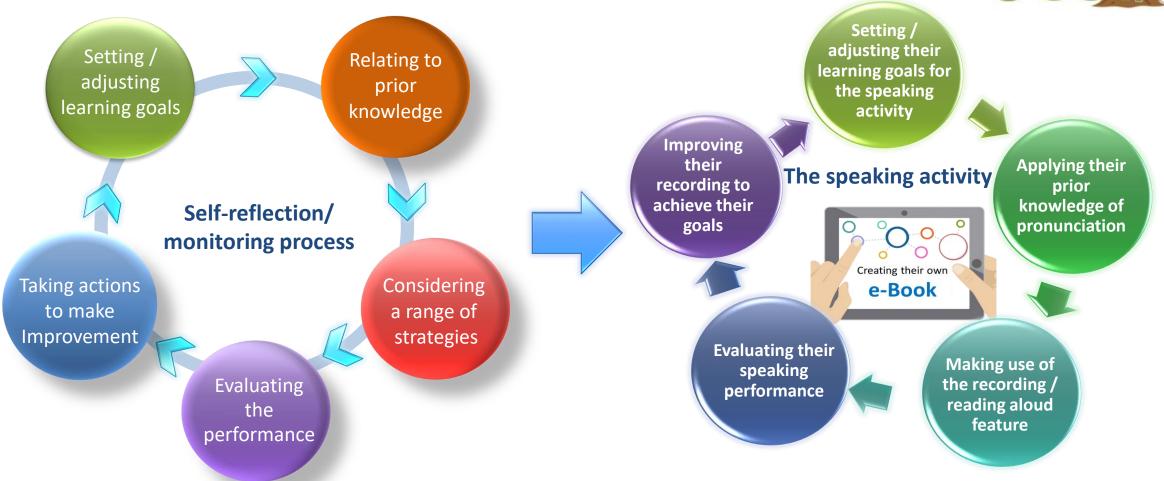

# **Developing Students' Literacy Skills**

# **Connecting Reading and Writing**

Reading Tryout 1

Writing

# The Learning & Teaching of Text Grammar with the Use of Information Technology

**Extending Students' Grammar Learning Experience from** 