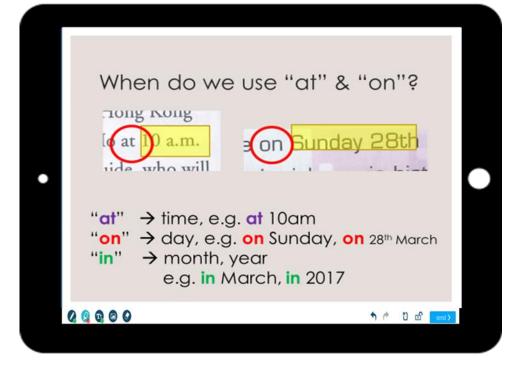

### Language features

- Simple future tense
- Imperatives

| It also from       | Breets, estates and tenders mill pick the form to the Gaze to the  |
|--------------------|--------------------------------------------------------------------------------------------------------------------------------------------------------------------------------------------------------------------------------------------------------------------------------------------------------------------------------------------------------------------------------------------------------------------------------------------------------------------------------------------------------------------------------------------------------------------------------------------------------------------------------------------------------------------------------------------------------------------------------------------------------------------------------------------------------------------------------------------------------------------------------------------------------------------------------------------------------------------------------------------------------------------------------------------------------------------------------------------------------------------------------------------------------------------------------------------------------------------------------------------------------------------------------------------------------------------------------------------------------------------------------------------------------------------------------------------------------------------------------------------------------------------------------------------------------------------------------------------------------------------------------------------------------------------------------------------------------------------------------------------------------------------------------------------------------------------------------------------------------------------------------------------------------------------------------------------------------------------------------------------------------------------------------------------------------------------------------------------------------------------------------|
| It also from       | Henring  First, nor, will go to Chang to Tan Care, at Billian  in all the markets part of Chang to Long to you there, with  the count for 20 media, to the tength.                                                                                                                                                                                                                                                                                                                                                                                                                                                                                                                                                                                                                                                                                                                                                                                                                                                                                                                                                                                                                                                                                                                                                                                                                                                                                                                                                                                                                                                                                                                                                                                                                                                                                                                                                                                                                                                                                                                                                             |
| It<br>oler<br>free | Horizon  First, max mill go to Chang fi Tari Care at Billian at the western port of Chang Chan To gas there, will fibe count for 20 weeks A. the taight.                                                                                                                                                                                                                                                                                                                                                                                                                                                                                                                                                                                                                                                                                                                                                                                                                                                                                                                                                                                                                                                                                                                                                                                                                                                                                                                                                                                                                                                                                                                                                                                                                                                                                                                                                                                                                                                                                                                                                                       |
| olos<br>fran       | First, me will go to Chang Re Ioni Case at \$100 and in at the mextern part of Chrong Chan, To got there, walk of the count for 20 minutes, to the temple                                                                                                                                                                                                                                                                                                                                                                                                                                                                                                                                                                                                                                                                                                                                                                                                                                                                                                                                                                                                                                                                                                                                                                                                                                                                                                                                                                                                                                                                                                                                                                                                                                                                                                                                                                                                                                                                                                                                                                      |
| olos<br>fran       | First, me will go to Chang Re Ioni Case at \$100 and in at the mextern part of Chrong Chan, To got there, walk of the count for 20 minutes, to the temple                                                                                                                                                                                                                                                                                                                                                                                                                                                                                                                                                                                                                                                                                                                                                                                                                                                                                                                                                                                                                                                                                                                                                                                                                                                                                                                                                                                                                                                                                                                                                                                                                                                                                                                                                                                                                                                                                                                                                                      |
| olos<br>fran       | First, me will go to Chang Re Ioni Case at \$100 and in at the mextern part of Chrong Chan, To got there, walk of the count for 20 minutes, to the temple                                                                                                                                                                                                                                                                                                                                                                                                                                                                                                                                                                                                                                                                                                                                                                                                                                                                                                                                                                                                                                                                                                                                                                                                                                                                                                                                                                                                                                                                                                                                                                                                                                                                                                                                                                                                                                                                                                                                                                      |
| olos<br>fran       | is at the newtorn part of Cherry Chass To get there, with a the court for 20 minutes to the temple                                                                                                                                                                                                                                                                                                                                                                                                                                                                                                                                                                                                                                                                                                                                                                                                                                                                                                                                                                                                                                                                                                                                                                                                                                                                                                                                                                                                                                                                                                                                                                                                                                                                                                                                                                                                                                                                                                                                                                                                                             |
| olos<br>fran       | is at the nextern part of Chevry Chas. To get there, walk of the court for 20 minutes to the temple                                                                                                                                                                                                                                                                                                                                                                                                                                                                                                                                                                                                                                                                                                                                                                                                                                                                                                                                                                                                                                                                                                                                                                                                                                                                                                                                                                                                                                                                                                                                                                                                                                                                                                                                                                                                                                                                                                                                                                                                                            |
| fran               |                                                                                                                                                                                                                                                                                                                                                                                                                                                                                                                                                                                                                                                                                                                                                                                                                                                                                                                                                                                                                                                                                                                                                                                                                                                                                                                                                                                                                                                                                                                                                                                                                                                                                                                                                                                                                                                                                                                                                                                                                                                                                                                                |
| hins               | All the state of t |
|                    | t The gift, there walls upled for about 10 stick your picture here.                                                                                                                                                                                                                                                                                                                                                                                                                                                                                                                                                                                                                                                                                                                                                                                                                                                                                                                                                                                                                                                                                                                                                                                                                                                                                                                                                                                                                                                                                                                                                                                                                                                                                                                                                                                                                                                                                                                                                                                                                                                            |
| 0                  | der. When we are there, The Chewng                                                                                                                                                                                                                                                                                                                                                                                                                                                                                                                                                                                                                                                                                                                                                                                                                                                                                                                                                                                                                                                                                                                                                                                                                                                                                                                                                                                                                                                                                                                                                                                                                                                                                                                                                                                                                                                                                                                                                                                                                                                                                             |
|                    | That Cove was one of the secret spots the Chang                                                                                                                                                                                                                                                                                                                                                                                                                                                                                                                                                                                                                                                                                                                                                                                                                                                                                                                                                                                                                                                                                                                                                                                                                                                                                                                                                                                                                                                                                                                                                                                                                                                                                                                                                                                                                                                                                                                                                                                                                                                                                |
| Ti-                | in the pirate, hid this freezence, we will being your torn                                                                                                                                                                                                                                                                                                                                                                                                                                                                                                                                                                                                                                                                                                                                                                                                                                                                                                                                                                                                                                                                                                                                                                                                                                                                                                                                                                                                                                                                                                                                                                                                                                                                                                                                                                                                                                                                                                                                                                                                                                                                     |
|                    | s we will explace the minding pressures, we might be                                                                                                                                                                                                                                                                                                                                                                                                                                                                                                                                                                                                                                                                                                                                                                                                                                                                                                                                                                                                                                                                                                                                                                                                                                                                                                                                                                                                                                                                                                                                                                                                                                                                                                                                                                                                                                                                                                                                                                                                                                                                           |
|                    | e to find one or two gold coins! After the overall go to                                                                                                                                                                                                                                                                                                                                                                                                                                                                                                                                                                                                                                                                                                                                                                                                                                                                                                                                                                                                                                                                                                                                                                                                                                                                                                                                                                                                                                                                                                                                                                                                                                                                                                                                                                                                                                                                                                                                                                                                                                                                       |
|                    | on the Son Tax head at 4.50 a.m. It is not the section part of though their length                                                                                                                                                                                                                                                                                                                                                                                                                                                                                                                                                                                                                                                                                                                                                                                                                                                                                                                                                                                                                                                                                                                                                                                                                                                                                                                                                                                                                                                                                                                                                                                                                                                                                                                                                                                                                                                                                                                                                                                                                                             |
| Tien<br>o keis     | such from the simulate along Too Some To Soil to Soil Too, Road, Advanced and Theory are to the houseful months among my well. 63401                                                                                                                                                                                                                                                                                                                                                                                                                                                                                                                                                                                                                                                                                                                                                                                                                                                                                                                                                                                                                                                                                                                                                                                                                                                                                                                                                                                                                                                                                                                                                                                                                                                                                                                                                                                                                                                                                                                                                                                           |
|                    | inch                                                                                                                                                                                                                                                                                                                                                                                                                                                                                                                                                                                                                                                                                                                                                                                                                                                                                                                                                                                                                                                                                                                                                                                                                                                                                                                                                                                                                                                                                                                                                                                                                                                                                                                                                                                                                                                                                                                                                                                                                                                                                                                           |
| _                  |                                                                                                                                                                                                                                                                                                                                                                                                                                                                                                                                                                                                                                                                                                                                                                                                                                                                                                                                                                                                                                                                                                                                                                                                                                                                                                                                                                                                                                                                                                                                                                                                                                                                                                                                                                                                                                                                                                                                                                                                                                                                                                                                |
| 1                  | bet, me will go to Mini, Great Wall at 12:30 a.m., It is a                                                                                                                                                                                                                                                                                                                                                                                                                                                                                                                                                                                                                                                                                                                                                                                                                                                                                                                                                                                                                                                                                                                                                                                                                                                                                                                                                                                                                                                                                                                                                                                                                                                                                                                                                                                                                                                                                                                                                                                                                                                                     |
| 2 6                | astern part of Cheung Chau. It is located along the Cheung                                                                                                                                                                                                                                                                                                                                                                                                                                                                                                                                                                                                                                                                                                                                                                                                                                                                                                                                                                                                                                                                                                                                                                                                                                                                                                                                                                                                                                                                                                                                                                                                                                                                                                                                                                                                                                                                                                                                                                                                                                                                     |
| koj                | Family Trail. To go there, Walk towards                                                                                                                                                                                                                                                                                                                                                                                                                                                                                                                                                                                                                                                                                                                                                                                                                                                                                                                                                                                                                                                                                                                                                                                                                                                                                                                                                                                                                                                                                                                                                                                                                                                                                                                                                                                                                                                                                                                                                                                                                                                                                        |
| in Vi              | Your Temple along Cherry Chav sockyour picture bere.                                                                                                                                                                                                                                                                                                                                                                                                                                                                                                                                                                                                                                                                                                                                                                                                                                                                                                                                                                                                                                                                                                                                                                                                                                                                                                                                                                                                                                                                                                                                                                                                                                                                                                                                                                                                                                                                                                                                                                                                                                                                           |
| ea c               | ch Road from the pier. When we                                                                                                                                                                                                                                                                                                                                                                                                                                                                                                                                                                                                                                                                                                                                                                                                                                                                                                                                                                                                                                                                                                                                                                                                                                                                                                                                                                                                                                                                                                                                                                                                                                                                                                                                                                                                                                                                                                                                                                                                                                                                                                 |
| re                 | there, we will enjoy the spectaular contal sarasery                                                                                                                                                                                                                                                                                                                                                                                                                                                                                                                                                                                                                                                                                                                                                                                                                                                                                                                                                                                                                                                                                                                                                                                                                                                                                                                                                                                                                                                                                                                                                                                                                                                                                                                                                                                                                                                                                                                                                                                                                                                                            |
| re.                | will see some strangely chaped rocks along the trail                                                                                                                                                                                                                                                                                                                                                                                                                                                                                                                                                                                                                                                                                                                                                                                                                                                                                                                                                                                                                                                                                                                                                                                                                                                                                                                                                                                                                                                                                                                                                                                                                                                                                                                                                                                                                                                                                                                                                                                                                                                                           |
| N ,                | such as the Homan Head Rock and the Vose Rec                                                                                                                                                                                                                                                                                                                                                                                                                                                                                                                                                                                                                                                                                                                                                                                                                                                                                                                                                                                                                                                                                                                                                                                                                                                                                                                                                                                                                                                                                                                                                                                                                                                                                                                                                                                                                                                                                                                                                                                                                                                                                   |
|                    | Afternoon                                                                                                                                                                                                                                                                                                                                                                                                                                                                                                                                                                                                                                                                                                                                                                                                                                                                                                                                                                                                                                                                                                                                                                                                                                                                                                                                                                                                                                                                                                                                                                                                                                                                                                                                                                                                                                                                                                                                                                                                                                                                                                                      |
|                    | Then, we will go to Pak Tai Temple at                                                                                                                                                                                                                                                                                                                                                                                                                                                                                                                                                                                                                                                                                                                                                                                                                                                                                                                                                                                                                                                                                                                                                                                                                                                                                                                                                                                                                                                                                                                                                                                                                                                                                                                                                                                                                                                                                                                                                                                                                                                                                          |
|                    | Cher, It is at the northern part of though                                                                                                                                                                                                                                                                                                                                                                                                                                                                                                                                                                                                                                                                                                                                                                                                                                                                                                                                                                                                                                                                                                                                                                                                                                                                                                                                                                                                                                                                                                                                                                                                                                                                                                                                                                                                                                                                                                                                                                                                                                                                                     |
|                    | To us there Will along San Hing Prays Street, stick poor picture have.                                                                                                                                                                                                                                                                                                                                                                                                                                                                                                                                                                                                                                                                                                                                                                                                                                                                                                                                                                                                                                                                                                                                                                                                                                                                                                                                                                                                                                                                                                                                                                                                                                                                                                                                                                                                                                                                                                                                                                                                                                                         |
|                    | aged to knok liter land, when we are there, we will                                                                                                                                                                                                                                                                                                                                                                                                                                                                                                                                                                                                                                                                                                                                                                                                                                                                                                                                                                                                                                                                                                                                                                                                                                                                                                                                                                                                                                                                                                                                                                                                                                                                                                                                                                                                                                                                                                                                                                                                                                                                            |
|                    | of the classic Chieses frample, But Tai Temple was book 200 pm                                                                                                                                                                                                                                                                                                                                                                                                                                                                                                                                                                                                                                                                                                                                                                                                                                                                                                                                                                                                                                                                                                                                                                                                                                                                                                                                                                                                                                                                                                                                                                                                                                                                                                                                                                                                                                                                                                                                                                                                                                                                 |
| US                 | nt miss this valuable chance to join the tour! Book                                                                                                                                                                                                                                                                                                                                                                                                                                                                                                                                                                                                                                                                                                                                                                                                                                                                                                                                                                                                                                                                                                                                                                                                                                                                                                                                                                                                                                                                                                                                                                                                                                                                                                                                                                                                                                                                                                                                                                                                                                                                            |