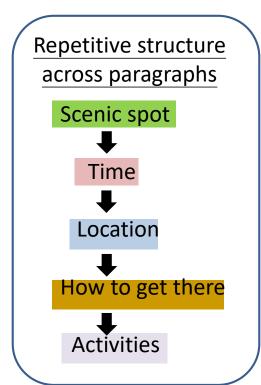

### Organisation

- Text type: An itinerary
- Repetitive structure across paragraphs

# Analysing Language Items and Structures at Text Level

Repetitive structure across paragraphs

Scenic spot + Location + Time + Activities